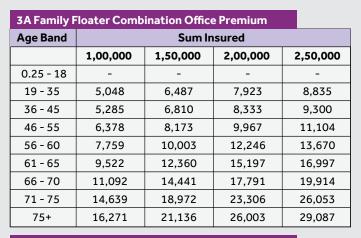

| 3A+1C Family Floater Combination Office Premium |          |          |          |          |
|-------------------------------------------------|----------|----------|----------|----------|
| Age Band                                        |          | Sum In   | sured    |          |
|                                                 | 1,00,000 | 1,50,000 | 2,00,000 | 2,50,000 |
| 0.25 - 18                                       | -        | -        | -        | -        |
| 19 - 35                                         | 6,093    | 7,807    | 9,518    | 10,605   |
| 36 - 45                                         | 6,327    | 8,126    | 9,923    | 11,064   |
| 46 - 55                                         | 7,407    | 9,472    | 11,536   | 12,845   |
| 56 - 60                                         | 8,770    | 11,279   | 13,787   | 15,378   |
| 61 - 65                                         | 10,511   | 13,606   | 16,701   | 18,663   |
| 66 - 70                                         | 12,060   | 15,661   | 19,261   | 21,544   |
| 71 - 75                                         | 15,563   | 20,134   | 24,707   | 27,604   |
| 75+                                             | 17,174   | 22,271   | 27,369   | 30,600   |