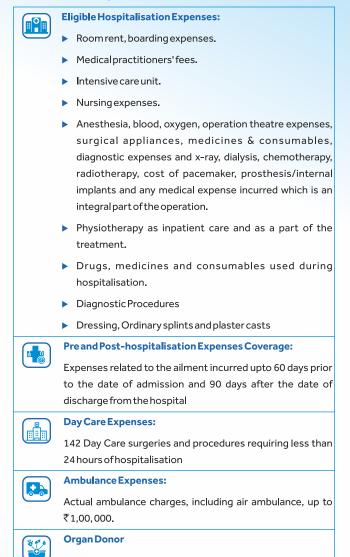

Those who are Special don't like to compromise. Ever. They want the best of everything. More so when it comes to healthcare.

SBI General's **Arogya Premier Policy** is designed for the exclusive few – meeting their unique requirements. With wider medical coverage, they can go for the very best healthcare and consult top medical experts without any worries..

#### Who Can Buy This Policy?

Any Individual can take this Policy for himself and/or his family. Policy can be purchased directly from office of SBI General through intermediaries or from bank counter through master Policy in bancassurance model.

 "Family" means the spouse, dependent children, parents and parents-in-law.

#### What Are The Key Benefits Of The Policy?



## Air Ambulance Included

#### What Does The Policy Cover?



## Coverage from ₹ 10 lakhs to ₹ 30 lakhs

|   | Alternative Treatment:<br>Ayurvedic, Homeopathy and Unani treatment taken in any<br>institute recognised by government and/or accredited by<br>quality council of India/national accreditation board on<br>health. |
|---|--------------------------------------------------------------------------------------------------------------------------------------------------------------------------------------------------------------------|
|   | Domiciliary Hospitalisation                                                                                                                                                                                        |
|   | Maternity Expenses:<br>Maternity expenses after first 9 months.