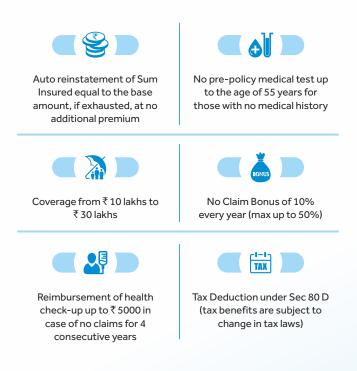

#### What Are The Key Benefits Of The Policy?

## Coverage from ₹ 10 lakhs to ₹ 30 lakhs

|   | Alternative Treatment:<br>Ayurvedic, Homeopathy and Unani treatment taken in any<br>institute recognised by government and/or accredited by<br>quality council of India/national accreditation board on<br>health. |
|---|--------------------------------------------------------------------------------------------------------------------------------------------------------------------------------------------------------------------|
|   | Domiciliary Hospitalisation                                                                                                                                                                                        |
|   | Maternity Expenses:<br>Maternity expenses after first 9 months.                                                                                                                                                    |
|   | Health Check-up:<br>Health checkup expenses up to ₹5000 per insured, after 4<br>consecutive claim-free years                                                                                                       |
|   | Reinstatement Of Sum Insured:<br>Upto 100% of the basic SI will be automatically reinstated<br>when the SI gets reduced due to a claim. Once in a policy<br>period.                                                |
| 2 | <b>Cumulative Bonus:</b> A bonus equaling 10% of SI on renewal<br>for every claim-free year. Cumulative bonus can be<br>accumulated up to 50% of SI and will get reduced by 10% in<br>case of claims.              |

### Is Pre-acceptance Health Check Up Compulsory?

Pre-policy health check is not needed for those aged 55 years and under with no pre-existing conditions

# Auto Reinstatement of Sum Insured at No Additional Premium.